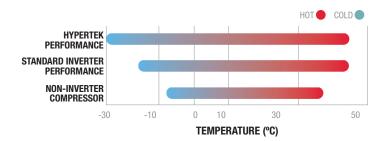

#### INVERTER TECHNOLOGY VS. STANDARD COMPRESSOR

#### INVERTER TECHNOLOGY

To control room temperatures and maintain desired settings, the inverter compressor only uses energy required rather than full power like a standard compressor. Once it turns on and reaches desired setting, the inverter compressor will remain at that setting until more supply is needed. This prevents the unit from turning on and off frequently and uses different rotation speed to save energy and operate more quietly than standard compressors.

#### **COLD CLIMATE CONTROL**

New HyperTek heating allows operation at colder temperatures than previous models. Low temperature heating has been extended to -25°C with up to 94% capacity, and maximum operational heating down to -30°C.