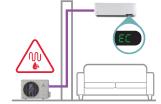

## REFRIGERANT LEAKAGE DETECTION

Displays EC error code on indoor unit if outdoor unit detects a refrigerant leak condition

Karda Single, Rev 09-2020