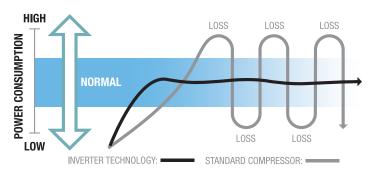

#### INVERTER TECHNOLOGY VS. STANDARD COMPRESSOR

#### INVERTER TECHNOLOGY

To control room temperatures and maintain desired settings, the inverter compressor only uses energy required rather than full power like a standard compressor. Once it turns on and reaches desired setting, the inverter compressor will remain at that setting until more supply is needed. This prevents the unit from turning on and off frequently and uses different rotation speed to save energy and operate more quietly than standard compressors.