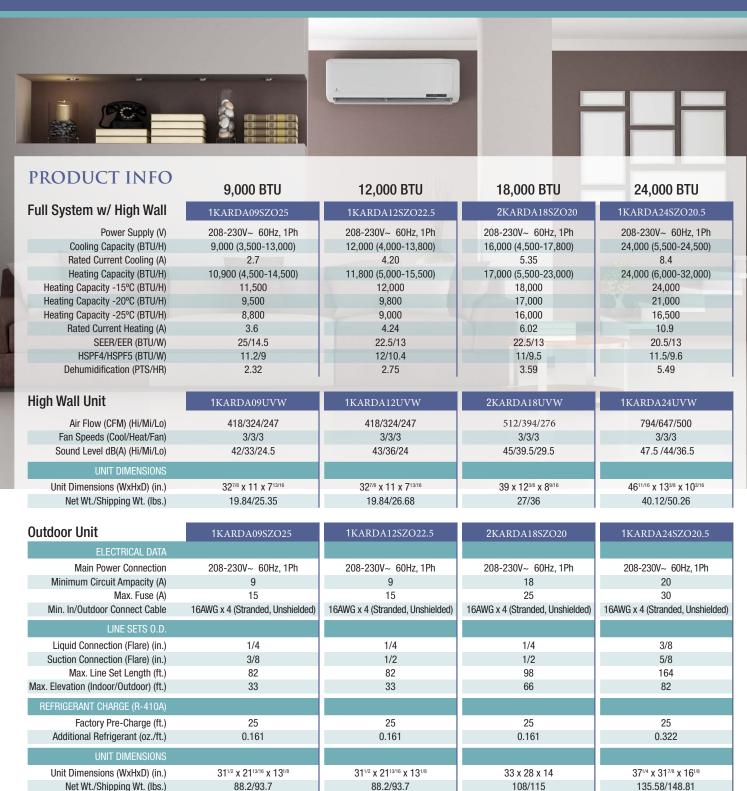

# KARDA™ MINI-SPLIT SYSTEMS ARE DESIGNED TO PROVIDE COMFORT, ENERGY EFFICIENCY AND RELIABLE AIR QUALITY.