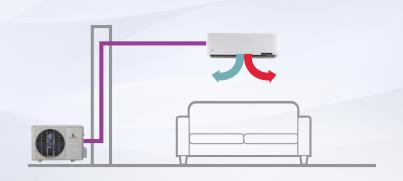

### HYPERTEK MINI-SPLITS

Single-Zone Ductless Systems

#### SINGLE-ZONE

#### FLEXIBILITY OF MULTI-DESIGN SYSTEMS

Single-zone ductless mini-split systems provide the option to customize indoor comfort in a single space environment.